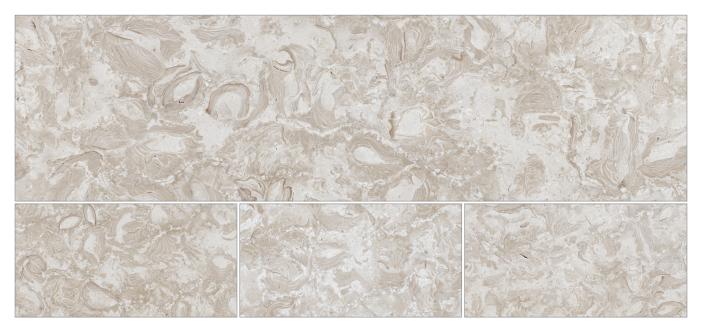

| MATERIAL | SHELLSTONE (LIMESTONE) | FORMAT | PAVER   |
|----------|------------------------|--------|---------|
| ORIGIN   | SYRIA                  | FINISH | BRUSHED |
| COLOR    | CREAM, BEIGE           | UOM    | SF      |