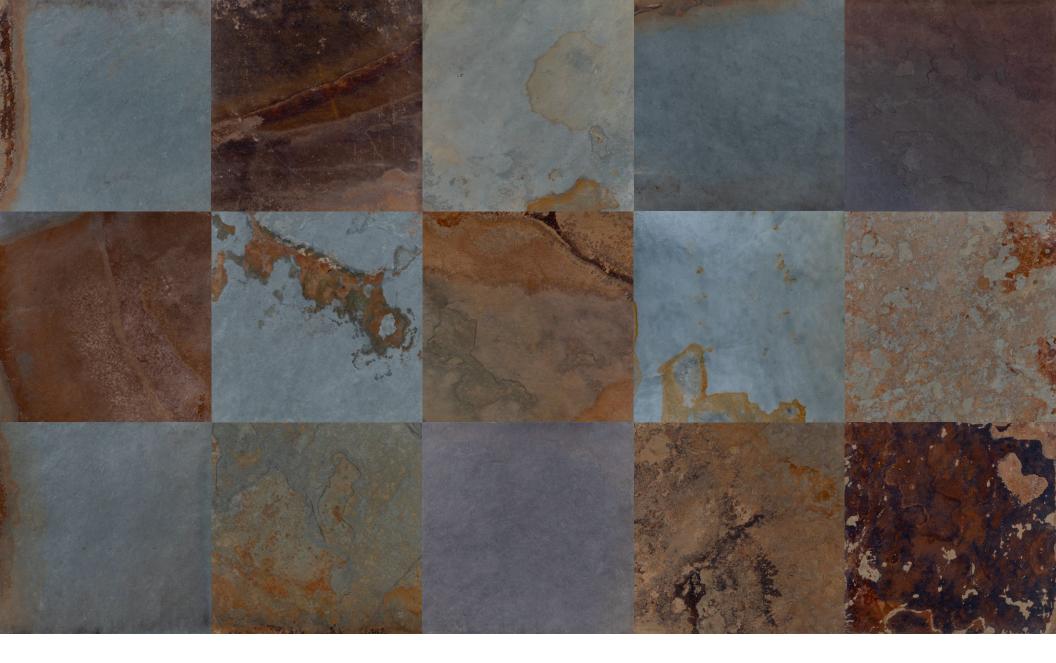

## EARTH SLATE

| SIZE              | 24''X24''                   |
|-------------------|-----------------------------|
| PART NUMBER       | SLTEARTHH2424G              |
| THICKNESS         | 1/2"                        |
| FINISH            | GAUGED                      |
| COUNTRY OF ORIGIN | INDIA                       |
| APPLICATIONS      | EXTERIOR, INTERIOR, FLOORS, |
|                   | WALLS, FIREPLACE, LANDSCAPE |

Natural Stone is a product of nature. Any variations in texture, color, and veining must be accepted. These characteristics are not material flaws but signature of authenticity. We recommend requesting current lot photos or samples prior to ordering, as variations in acceptable range may occur without notice. It is the customer's responsibility to inspect the material before installation. Absolutely no claims will be accepted for any reason after installation.