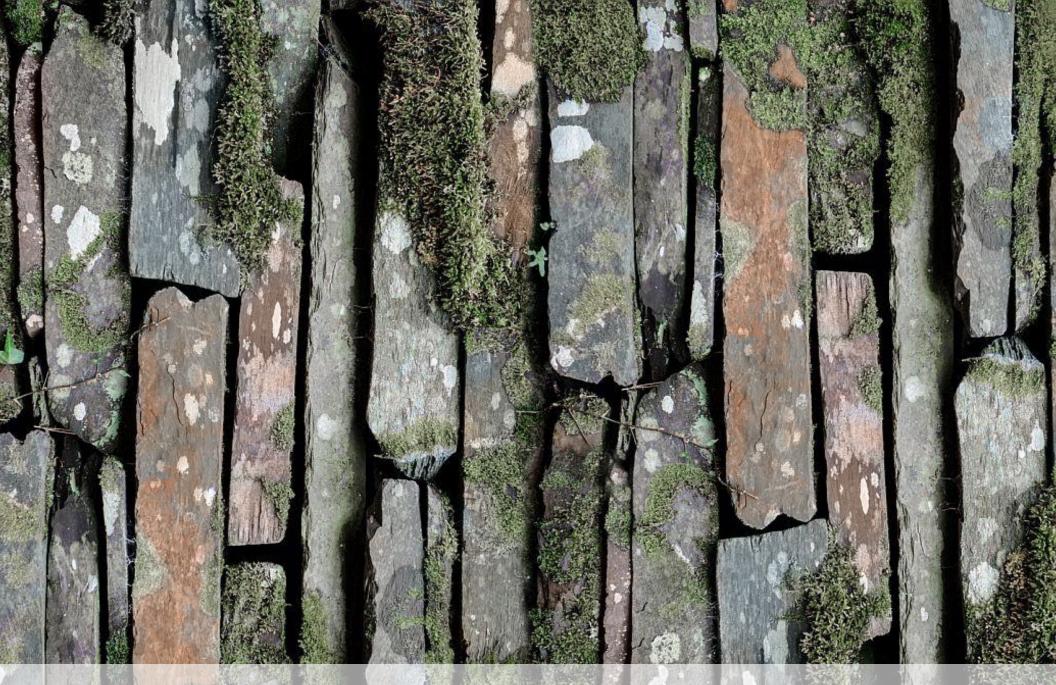

## EARTH SLATE

## EARTH SLATE

| SIZE              | 24''X24''                   |
|-------------------|-----------------------------|
| PART NUMBER       | SLTEARTHH2424G              |
| THICKNESS         | 1/2"                        |
| FINISH            | GAUGED                      |
| COUNTRY OF ORIGIN | INDIA                       |
| APPLICATIONS      | EXTERIOR, INTERIOR, FLOORS, |
|                   | WALLS, FIREPLACE, LANDSCAPE |

Natural Stone is a product of nature. Any variations in texture, color, and veining must be accepted. These characteristics are not material flaws but signature of authenticity. We recommend requesting current lot photos or samples prior to ordering, as variations in acceptable range may occur without notice. It is the customer's responsibility to inspect the material before installation. Absolutely no claims will be accepted for any reason after installation.