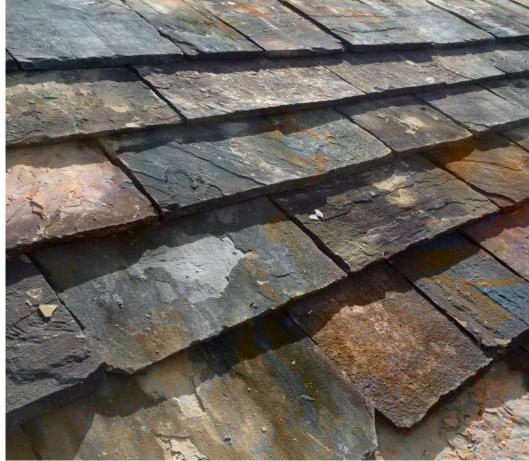

## EARTH SLATE

| SIZE              | VERSAILLES PATTERN SET = 16 SF |
|-------------------|--------------------------------|
| PART NUMBER       | SLTEARTHHVPG                   |
| THICKNESS         | 1/2"                           |
| FINISH            | GAUGED                         |
| COUNTRY OF ORIGIN | INDIA                          |
| APPLICATIONS      | EXTERIOR, INTERIOR, FLOORS,    |
|                   | WALLS, FIREPLACE, LANDSCAPE    |

Natural Stone is a product of nature. Any variations in texture, color, and veining must be accepted. These characteristics are not material flaws but signature of authenticity. We recommend requesting current lot photos or samples prior to ordering, as variations in acceptable range may occur without notice. It is the customer's responsibility to inspect the material before installation. Absolutely no claims will be accepted for any reason after installation.