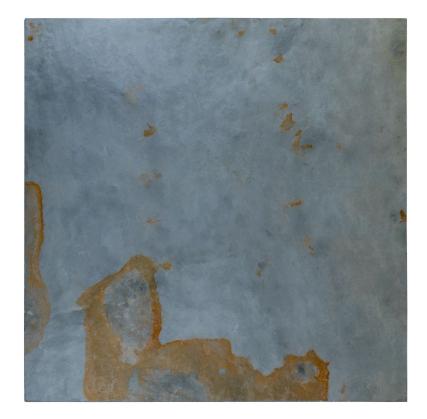

## EARTH SLATE

## EARTH SLATE

| SIZE              | 24''X24''                   |
|-------------------|-----------------------------|
| PART NUMBER       | SLTEARTHH2424G              |
| THICKNESS         | 1/2"                        |
| FINISH            | GAUGED                      |
| COUNTRY OF ORIGIN | INDIA                       |
| APPLICATIONS      | EXTERIOR, INTERIOR, FLOORS, |
|                   | WALLS, FIREPLACE, LANDSCAPE |

Natural Stone is a product of nature. Any variations in texture, color, and veining must be accepted. These characteristics are not material flaws but signature of authenticity. We recommend requesting current lot photos or samples prior to ordering, as variations in acceptable range may occur without notice. It is the customer's responsibility to inspect the material before installation. Absolutely no claims will be accepted for any reason after installation.