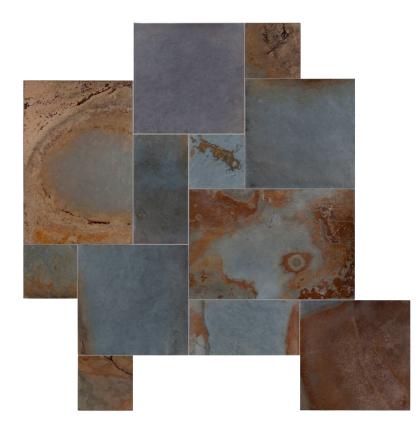

## EARTH SLATE

| SIZE              | VERSAILLES PATTERN SET = 16 SF |
|-------------------|--------------------------------|
| PART NUMBER       | SLTEARTHHVPG                   |
| THICKNESS         | 1/2"                           |
| FINISH            | GAUGED                         |
| COUNTRY OF ORIGIN | INDIA                          |
| APPLICATIONS      | EXTERIOR, INTERIOR, FLOORS,    |
|                   | WALLS, FIREPLACE, LANDSCAPE    |

Natural Stone is a product of nature. Any variations in texture, color, and veining must be accepted. These characteristics are not material flaws but signature of authenticity. We recommend requesting current lot photos or samples prior to ordering, as variations in acceptable range may occur without notice. It is the customer's responsibility to inspect the material before installation. Absolutely no claims will be accepted for any reason after installation.