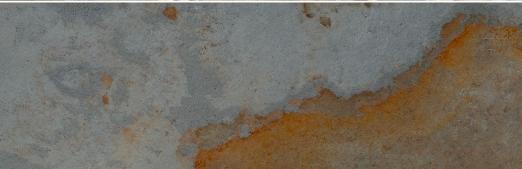

## EARTH SLATE

## EARTH SLATE

| SIZE              | 24''X24''                   |
|-------------------|-----------------------------|
| PART NUMBER       | SLTEARTHH2424G              |
| THICKNESS         | 1/2"                        |
| FINISH            | GAUGED                      |
| COUNTRY OF ORIGIN | INDIA                       |
| APPLICATIONS      | EXTERIOR, INTERIOR, FLOORS, |
|                   | WALLS, FIREPLACE, LANDSCAPE |

Natural Stone is a product of nature. Any variations in texture, color, and veining must be accepted. These characteristics are not material flaws but signature of authenticity. We recommend requesting current lot photos or samples prior to ordering, as variations in acceptable range may occur without notice. It is the customer's responsibility to inspect the material before installation. Absolutely no claims will be accepted for any reason after installation.