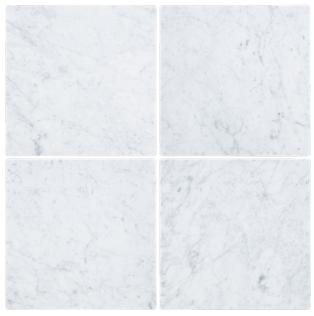

White Carrara | MARWHTCAR1212T

Bardiglio Imperiale | MARBARIMP1212T

Botticino Turkish | MARBOTTIC1212T

Negro Marquina | MARNEGMAR1212T