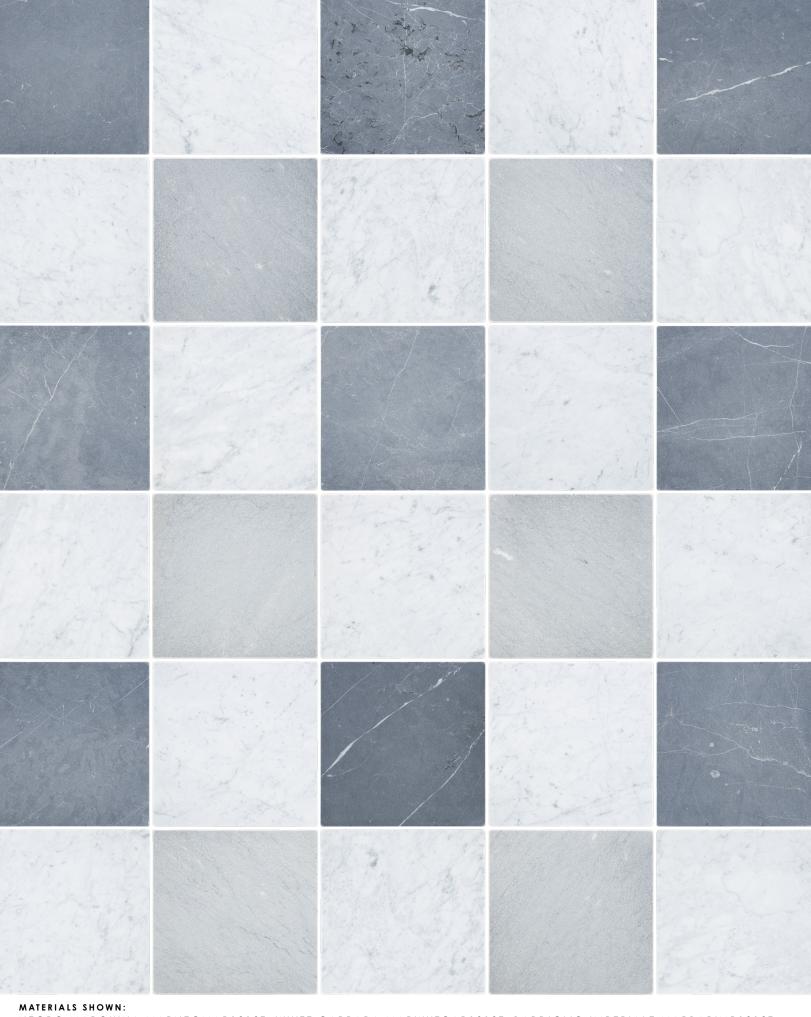

## **TUMBLED MARBLE COLLECTION**

## 12X12 TILES

A tumbled finish creates a natural stone tile with a rustic and worn look. It has a very soft and smooth antique look. The color is more muted than polished or honed stone tiles.

NSR natural stone collection offers an endless variety of materials in different finishes and sizes. If opting for a more traditional black and white palette, or creating a union of vibrant, modern colors, checkerboard tile patterns add a beautiful, graphic touch to a space.

NEGRO MARQUINA MARNEGMAR1212T, WHITE CARRARA MARWHTCAR1212T, BARDIGLIO IMPERIALE MARBARIMP1212T