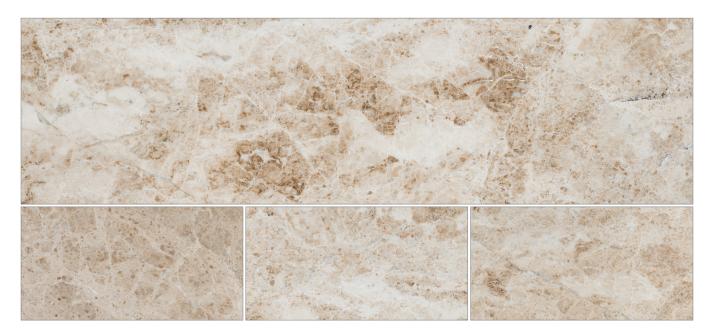

## CREMA CAPPUCCINO

| MATERIAL      | MARBLE            | FORMAT   | TILE     |  |
|---------------|-------------------|----------|----------|--|
| ORIGIN        | TURKEY            | FINISH   | POLISHED |  |
| COLOR         | BEIGE, IVORY, TAN | UOM      | SF       |  |
|               |                   |          |          |  |
| DIMENSION     | PART NUMBERS      | FINISH   | SF/PIECE |  |
| 12 X 12 X 3/8 | MARCAPPUC1212P    | POLISHED | 1.00 SF  |  |
| 12 X 24 X 1/2 | MARCAPPUC1224P    | POLISHED | 2.00 SF  |  |
| 18 X 18 X 1/2 | MARCAPPUC1818P    | POLISHED | 2.25 SF  |  |
| 24 X 24 X 1/2 | MARCAPPUC2424P    | POLISHED | 4.00 SF  |  |
|               |                   |          |          |  |
|               |                   |          |          |  |
|               |                   |          |          |  |
|               |                   |          |          |  |
|               |                   |          |          |  |
|               |                   |          |          |  |
|               |                   |          |          |  |
|               |                   |          |          |  |
|               |                   |          |          |  |
|               |                   |          |          |  |
|               |                   |          |          |  |