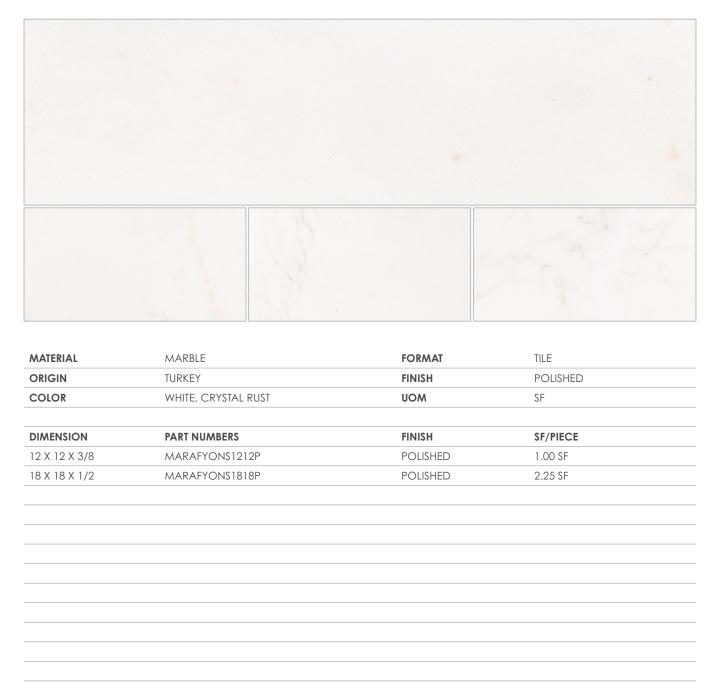

## **APPLICATIONS**

RESIDENTIAL, COMMERCIAL

FLOORS/WALLS, INTERIOR/EXTERIOR, WET AREA (WHEN PROPERLY SEALED), (NO STEAM SHOWER), (NO POOLS)

## WARNING: READ PRIOR TO INSTALLATION:

Natural stones are products of nature and are prone to variations in color, texture, shading and veining that may differ from displays.

Variations are not considered flaws as no two pieces of stone are alike, Prior to installation, ensure enough material, including waste is purchased for the entire project. Mix product from various cartons, and lay out all tiles and coordinating pieces to ensure optimal blending prior to installation.

Natural stone products should be sealed prior to grouting. NO CLAIMS WILL BE ACCEPTED AFTER THE MATERIAL HAS BEEN INSTALLED