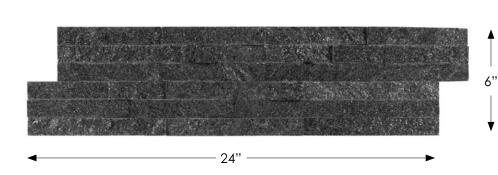

| MATERIAL      | QUARTZITE               | WEIGHT                                                           |                   |
|---------------|-------------------------|------------------------------------------------------------------|-------------------|
|               |                         | LEDGER PANEL                                                     | 8.00 LBS PER PC   |
| ORIGIN        | INDIA                   | DOGEAR CORNER                                                    | 8.00 LBS PER SET  |
|               |                         |                                                                  |                   |
| FINISH        | NATURAL                 | CASE/CRATE QTY                                                   |                   |
|               |                         | LEDGER PANEL                                                     | 6 PCS/288 PCS     |
| JOINT SYSTEM  | INTERLOCKING            | DOGEAR CORNER                                                    | 6 SETS/288 SETS   |
|               |                         |                                                                  |                   |
| PART NUMBER   |                         | COLOR                                                            | CHARCOAL          |
| LEDGER PANEL  | QRTSTAGALPANELN         |                                                                  |                   |
| DOGEAR CORNER | QRTSTAGALDOGEARN        | GROUT LINE                                                       | NO GROUT REQUIRED |
|               |                         |                                                                  |                   |
| DIMENSIONS    |                         | APPLICATIONS RESIDENTIAL                                         |                   |
| LEDGER PANEL  | 6"X24" (NOMINAL)        | EXTERIOR, INTERIOR, WALLS, KITCHEN BACKSPLASHES, FACADES         |                   |
| DOGEAR CORNER | 6"X6", 6"X18" (NOMINAL) | FEATURE WALLS, FIREPLACES, CHIMNEYS, RETAINING WALLS             |                   |
|               |                         | STONE PILLARS, STONE COLUMNS, POOL SURROUNDS, AND ANY            |                   |
| THICKNESS     | 1/2"-1-1/4"             | OTHER VERTICAL APPLICATIONS                                      |                   |
|               |                         |                                                                  |                   |
| SOLD BY       |                         | APPLICATIONS COMMERCIAL                                          |                   |
| LEGER PANEL   | PC                      | EXTERIOR, INTERIOR, HOSPITALITY, RETAIL, LANDSCAPE, FEATURE WALL |                   |
| DOGEAR CORNER | SET                     |                                                                  |                   |