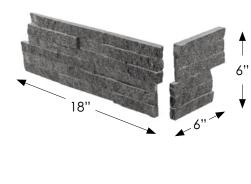

| MATERIAL      | QUARTZITE               | WEIGHT                                                           |                   |
|---------------|-------------------------|------------------------------------------------------------------|-------------------|
|               |                         | LEDGER PANEL                                                     | 8.00 LBS PER PC   |
| ORIGIN        | INDIA                   | DOGEAR CORNER                                                    | 8.00 LBS PER SET  |
|               |                         |                                                                  |                   |
| FINISH        | NATURAL                 | CASE/CRATE QTY                                                   |                   |
|               |                         | LEDGER PANEL                                                     | 6 PCS/288 PCS     |
| JOINT SYSTEM  | INTERLOCKING            | DOGEAR CORNER                                                    | 6 SETS/288 SETS   |
|               |                         |                                                                  |                   |
| PART NUMBER   |                         | COLOR                                                            | CHARCOAL          |
| LEDGER PANEL  | QRTSTAGALPANELN         |                                                                  |                   |
| DOGEAR CORNER | QRTSTAGALDOGEARN        | GROUT LINE                                                       | NO GROUT REQUIRED |
|               |                         |                                                                  |                   |
| DIMENSIONS    |                         | APPLICATIONS RESIDENTIAL                                         |                   |
| LEDGER PANEL  | 6"X24" (NOMINAL)        | EXTERIOR, INTERIOR, WALLS, KITCHEN BACKSPLASHES, FACADES         |                   |
| DOGEAR CORNER | 6"X6", 6"X18" (NOMINAL) | FEATURE WALLS, FIREPLACES, CHIMNEYS, RETAINING WALLS             |                   |
|               |                         | STONE PILLARS, STONE COLUMNS, POOL SURROUNDS, AND ANY            |                   |
| THICKNESS     | 1/2"-1-1/4"             | OTHER VERTICAL APPLICATIONS                                      |                   |
|               |                         |                                                                  |                   |
| SOLD BY       |                         | APPLICATIONS COMMERCIAL                                          |                   |
| LEGER PANEL   | PC                      | EXTERIOR, INTERIOR, HOSPITALITY, RETAIL, LANDSCAPE, FEATURE WALL |                   |
| DOGEAR CORNER | SET                     |                                                                  |                   |