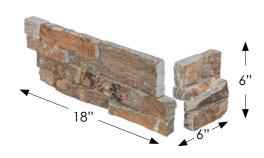

24" -

| QUARTZITE               | WEIGHT                                                                                                                      |                                                                                                                                                                                                                                                                                                                                                      |
|-------------------------|-----------------------------------------------------------------------------------------------------------------------------|------------------------------------------------------------------------------------------------------------------------------------------------------------------------------------------------------------------------------------------------------------------------------------------------------------------------------------------------------|
|                         | LEDGER PANEL                                                                                                                | 13.00 LBS PER PC                                                                                                                                                                                                                                                                                                                                     |
| CHINA                   | DOGEAR CORNER                                                                                                               | 13.00 LBS PER SET                                                                                                                                                                                                                                                                                                                                    |
|                         |                                                                                                                             |                                                                                                                                                                                                                                                                                                                                                      |
| NATURAL                 | CASE/CRATE QTY                                                                                                              |                                                                                                                                                                                                                                                                                                                                                      |
|                         | LEDGER PANEL                                                                                                                | 4 PCS/120 PCS                                                                                                                                                                                                                                                                                                                                        |
| INTERLOCKING            | DOGEAR CORNER                                                                                                               | 4 SETS/120 SETS                                                                                                                                                                                                                                                                                                                                      |
|                         |                                                                                                                             |                                                                                                                                                                                                                                                                                                                                                      |
|                         | COLOR                                                                                                                       | rust, silver green, brown                                                                                                                                                                                                                                                                                                                            |
| QRTOAKMTNPANELN         |                                                                                                                             |                                                                                                                                                                                                                                                                                                                                                      |
| QRTOAKMTNDOGEARN        | GROUT LINE                                                                                                                  | NO GROUT REQUIRED                                                                                                                                                                                                                                                                                                                                    |
|                         |                                                                                                                             |                                                                                                                                                                                                                                                                                                                                                      |
|                         | APPLICATIONS RESIDENTIAL                                                                                                    |                                                                                                                                                                                                                                                                                                                                                      |
| 6"X24" (NOMINAL)        | EXTERIOR, INTERIOR, WALLS, KITCHEN BACKSPLASHES, FACADES                                                                    |                                                                                                                                                                                                                                                                                                                                                      |
| 6"X6", 6"X18" (NOMINAL) | .) FEATURE WALLS, FIREPLACES, CHIMNEYS, RETAINING WALLS                                                                     |                                                                                                                                                                                                                                                                                                                                                      |
|                         | STONE PILLARS, STONE COLUMNS, POOL SURROUNDS, AND ANY                                                                       |                                                                                                                                                                                                                                                                                                                                                      |
| 3/4"-1-3/8"             | OTHER VERTICAL APPLICATIONS                                                                                                 |                                                                                                                                                                                                                                                                                                                                                      |
|                         |                                                                                                                             |                                                                                                                                                                                                                                                                                                                                                      |
|                         | APPLICATIONS COMMERCIAL                                                                                                     |                                                                                                                                                                                                                                                                                                                                                      |
| PC                      | EXTERIOR, INTERIOR, HOSPITALITY, RETAIL, LANDSCAPE, FEATURE WALL                                                            |                                                                                                                                                                                                                                                                                                                                                      |
| SET                     |                                                                                                                             |                                                                                                                                                                                                                                                                                                                                                      |
|                         | CHINA  NATURAL  INTERLOCKING  QRTOAKMTNPANELN  QRTOAKMTNDOGEARN  6"X24" (NOMINAL)  6"X6", 6"X18" (NOMINAL)  3/4"-1-3/8"  PC | LEDGER PANEL  CHINA  DOGEAR CORNER  NATURAL  CASE/CRATE QTY  LEDGER PANEL  INTERLOCKING  DOGEAR CORNER  COLOR  QRTOAKMINPANELN  QRTOAKMINDOGEARN  GROUT LINE  APPLICATIONS RESIDENTIA  6"X24" (NOMINAL)  EXTERIOR, INTERIOR, WALL  6"X6", 6"X18" (NOMINAL)  STONE PILLARS, STONE CO  3/4"-1-3/8"  APPLICATIONS COMMERC  PC  EXTERIOR, INTERIOR, HOSE |