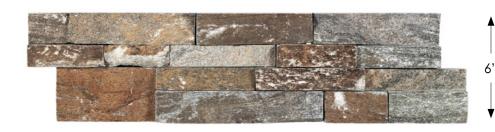

24" -

| QUARTZITE               | WEIGHT                                                                                                                      |                                                                                                                                                                                                                                                                                                                                                      |
|-------------------------|-----------------------------------------------------------------------------------------------------------------------------|------------------------------------------------------------------------------------------------------------------------------------------------------------------------------------------------------------------------------------------------------------------------------------------------------------------------------------------------------|
|                         | LEDGER PANEL                                                                                                                | 13.00 LBS PER PC                                                                                                                                                                                                                                                                                                                                     |
| CHINA                   | DOGEAR CORNER                                                                                                               | 13.00 LBS PER SET                                                                                                                                                                                                                                                                                                                                    |
|                         |                                                                                                                             |                                                                                                                                                                                                                                                                                                                                                      |
| NATURAL                 | CASE/CRATE QTY                                                                                                              |                                                                                                                                                                                                                                                                                                                                                      |
|                         | LEDGER PANEL                                                                                                                | 4 PCS/120 PCS                                                                                                                                                                                                                                                                                                                                        |
| INTERLOCKING            | DOGEAR CORNER                                                                                                               | 4 SETS/120 SETS                                                                                                                                                                                                                                                                                                                                      |
|                         |                                                                                                                             |                                                                                                                                                                                                                                                                                                                                                      |
|                         | COLOR                                                                                                                       | rust, silver green, brown                                                                                                                                                                                                                                                                                                                            |
| QRTOAKMTNPANELN         |                                                                                                                             |                                                                                                                                                                                                                                                                                                                                                      |
| QRTOAKMTNDOGEARN        | GROUT LINE                                                                                                                  | NO GROUT REQUIRED                                                                                                                                                                                                                                                                                                                                    |
|                         |                                                                                                                             |                                                                                                                                                                                                                                                                                                                                                      |
|                         | APPLICATIONS RESIDENTIAL                                                                                                    |                                                                                                                                                                                                                                                                                                                                                      |
| 6"X24" (NOMINAL)        | EXTERIOR, INTERIOR, WALLS, KITCHEN BACKSPLASHES, FACADES                                                                    |                                                                                                                                                                                                                                                                                                                                                      |
| 6"X6", 6"X18" (NOMINAL) | .) FEATURE WALLS, FIREPLACES, CHIMNEYS, RETAINING WALLS                                                                     |                                                                                                                                                                                                                                                                                                                                                      |
|                         | STONE PILLARS, STONE COLUMNS, POOL SURROUNDS, AND ANY                                                                       |                                                                                                                                                                                                                                                                                                                                                      |
| 3/4"-1-3/8"             | OTHER VERTICAL APPLICATIONS                                                                                                 |                                                                                                                                                                                                                                                                                                                                                      |
|                         |                                                                                                                             |                                                                                                                                                                                                                                                                                                                                                      |
|                         | APPLICATIONS COMMERCIAL                                                                                                     |                                                                                                                                                                                                                                                                                                                                                      |
| PC                      | EXTERIOR, INTERIOR, HOSPITALITY, RETAIL, LANDSCAPE, FEATURE WALL                                                            |                                                                                                                                                                                                                                                                                                                                                      |
| SET                     |                                                                                                                             |                                                                                                                                                                                                                                                                                                                                                      |
|                         | CHINA  NATURAL  INTERLOCKING  QRTOAKMTNPANELN  QRTOAKMTNDOGEARN  6"X24" (NOMINAL)  6"X6", 6"X18" (NOMINAL)  3/4"-1-3/8"  PC | LEDGER PANEL  CHINA  DOGEAR CORNER  NATURAL  CASE/CRATE QTY  LEDGER PANEL  INTERLOCKING  DOGEAR CORNER  COLOR  QRTOAKMINPANELN  QRTOAKMINDOGEARN  GROUT LINE  APPLICATIONS RESIDENTIA  6"X24" (NOMINAL)  EXTERIOR, INTERIOR, WALL  6"X6", 6"X18" (NOMINAL)  STONE PILLARS, STONE CO  3/4"-1-3/8"  APPLICATIONS COMMERC  PC  EXTERIOR, INTERIOR, HOSE |