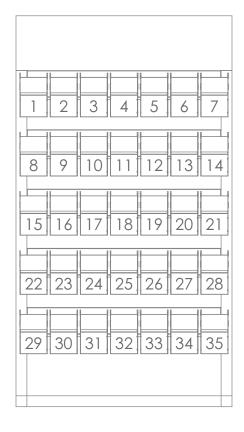

DEPTH

23.75"

WIDTH

31"

|             | 60.50" 31"                         |
|-------------|------------------------------------|
|             |                                    |
| PART NUMBER | MKTPEBBLERACK35                    |
| MATERIAL    | METAL FRAME - METAL BASKETS        |
| COLOR       | BLACK MATTE                        |
|             |                                    |
|             |                                    |
| INCLUDES    | (1) LOOSE PEBBLE DISPLAY FRAME     |
|             | (35) 4" X 8" X 3.5" METAL BASKETS  |
|             | LOOSE PEBBLE BAGS                  |
|             |                                    |
| 1           | WHITE SMALL POLISHED               |
| 2           | YELLOW SMALL POLISHED              |
| 3           | BLACK SMALL POLISHED               |
| 4           | RED SMALL POLISHED                 |
| 5           | MIXED SMALL POLISHED               |
| 6           | ICE WHITE MARBLE SMALL TUMBLED     |
| 7           | ICE WHITE MARBLE MEDIUM TUMBLED    |
| 8           | WHITE MEDIUM POLISHED              |
| 9           | YELLOW MEDIUM POLISHED             |
| 10          | BLACK MEDIUM POLISHED              |
| 11          | RED MEDIUM POLISHED                |
| 12          | MIXED MEDIUM POLISHED              |
| 13          | LAVA GREY TUMBLED MEDIUM           |
| 14          | TIGER STRIPE MEDIUM ULTRA POLISHED |
| 15          | WHITE LARGE POLISHED               |
| 16          | YELLOW LARGE POLISHED              |
| 17          | BLACK LARGE POLISHED               |
| 18          | RED LARGE POLISHED                 |
| 19          | MIXED LARGE POLISHED               |
| 20          | TIGER STRIPE MEDIUM POLISHED       |
| 21          | TIGER STRIPE LARGE POLISHED        |
| 22          | WHITE SMALL ULTRA POLISHED         |
| 23          | YELLOW SMALL ULTRA POLISHED        |
| 24          | BLACK SMALL ULTRA POLISHED         |
| 25          | RED SMALL ULTRA POLISHED           |
| 26          | MIXED SMALL ULTRA POLISHED         |
| 27          | RAIN FOREST GREEN MARBLE TUMBLED   |
| 28          | MOWGLI MIX MEDIUM TUMBLED          |
| 29          | WHITE MEDIUM ULTRA POLISHED        |
| 30          | YELLOW MEDIUM ULTRA POLISHED       |
| 31          | BLACK MEDIUM ULTRA POLISHED        |
| 32          | RED MEDIUM ULTRA POLISHED          |
| 33          | MIXED MEDIUM ULTRA POLISHED        |
| 34          | RAIN FOREST BROWN MARBLE TUMBLED   |
| 35          | BAGHEERA BLACK MEDIUM TUMBLED      |
|             |                                    |