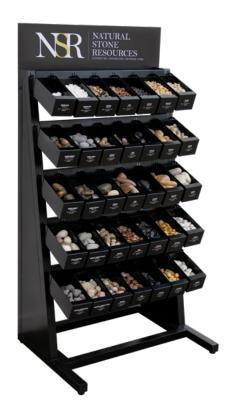

DEPTH

23.75"

WIDTH

31"

|             | 60.50" 31"                         |
|-------------|------------------------------------|
|             |                                    |
| PART NUMBER | MKTPEBBLERACK35                    |
| MATERIAL    | METAL FRAME - METAL BASKETS        |
| COLOR       | BLACK MATTE                        |
|             |                                    |
|             |                                    |
| INCLUDES    | (1) LOOSE PEBBLE DISPLAY FRAME     |
|             | (35) 4" X 8" X 3.5" METAL BASKETS  |
|             | LOOSE PEBBLE BAGS                  |
|             |                                    |
| 1           | WHITE SMALL POLISHED               |
| 2           | YELLOW SMALL POLISHED              |
| 3           | BLACK SMALL POLISHED               |
| 4           | RED SMALL POLISHED                 |
| 5           | MIXED SMALL POLISHED               |
| 6           | ICE WHITE MARBLE SMALL TUMBLED     |
| 7           | ICE WHITE MARBLE MEDIUM TUMBLED    |
| 8           | WHITE MEDIUM POLISHED              |
| 9           | YELLOW MEDIUM POLISHED             |
| 10          | BLACK MEDIUM POLISHED              |
| 11          | RED MEDIUM POLISHED                |
| 12          | MIXED MEDIUM POLISHED              |
| 13          | LAVA GREY TUMBLED MEDIUM           |
| 14          | TIGER STRIPE MEDIUM ULTRA POLISHED |
| 15          | WHITE LARGE POLISHED               |
| 16          | YELLOW LARGE POLISHED              |
| 17          | BLACK LARGE POLISHED               |
| 18          | RED LARGE POLISHED                 |
| 19          | MIXED LARGE POLISHED               |
| 20          | TIGER STRIPE MEDIUM POLISHED       |
| 21          | TIGER STRIPE LARGE POLISHED        |
| 22          | WHITE SMALL ULTRA POLISHED         |
| 23          | YELLOW SMALL ULTRA POLISHED        |
| 24          | BLACK SMALL ULTRA POLISHED         |
| 25          | RED SMALL ULTRA POLISHED           |
| 26          | MIXED SMALL ULTRA POLISHED         |
| 27          | RAIN FOREST GREEN MARBLE TUMBLED   |
| 28          | MOWGLI MIX MEDIUM TUMBLED          |
| 29          | WHITE MEDIUM ULTRA POLISHED        |
| 30          | YELLOW MEDIUM ULTRA POLISHED       |
| 31          | BLACK MEDIUM ULTRA POLISHED        |
| 32          | RED MEDIUM ULTRA POLISHED          |
| 33          | MIXED MEDIUM ULTRA POLISHED        |
| 34          | RAIN FOREST BROWN MARBLE TUMBLED   |
| 35          | BAGHEERA BLACK MEDIUM TUMBLED      |
|             |                                    |

HEIGHT

60.50"

DIMENSIONS

CONTACT OUR CUSTOMER SERVICE DEPARTMENT AT CSR@NSRSTONE.COM TO SUBMIT AN ORDER

COMPANY NAME DATE

CONTACT