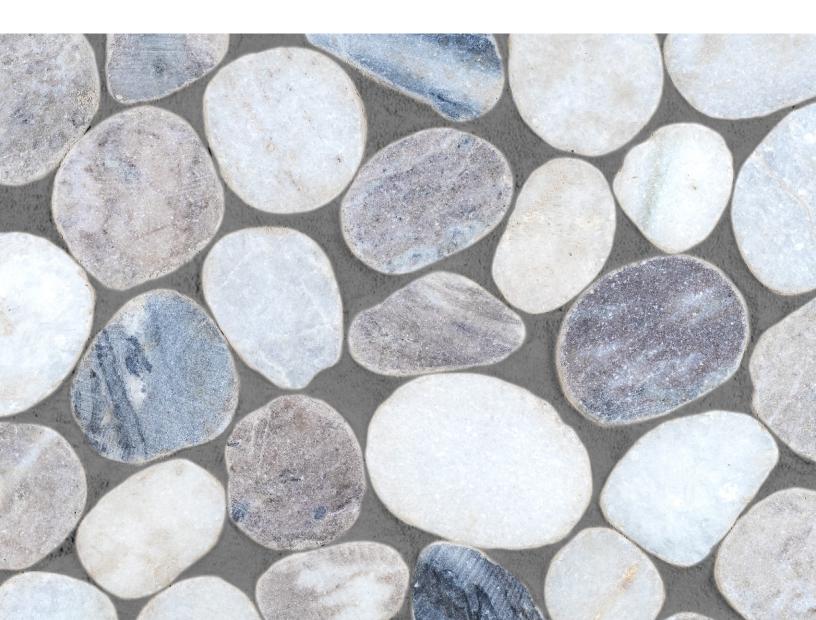

## FLAT PEBBLE MOSAICS

MIXED

PMFMMIXED1212M

WHITE

PMFMWHITE1212M

GREIGE

PMFMGREIG1212M

PMFMBLACK1212M

## Our Flat Pebbles are carefully sourced, sliced on both sides to create a flat surface and use an interlocking mesh-mounted system.

| FORMAT       | MESH-MOUNTED MOSAIC TILE |
|--------------|--------------------------|
| FINISH       | MATTE                    |
| ORIGIN       | INDIA                    |
| PC PER BOX   | 10 SHEETS                |
| PC PER CRATE | 450 SHEETS               |
| UOM          | PC/ SHEET                |