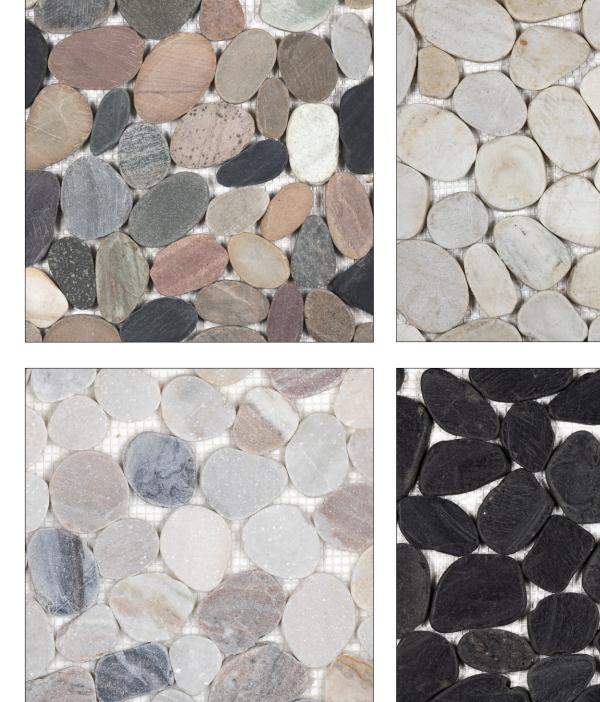

## FLAT PEBBLE MOSAICS

MIXED

PMFMMIXED1212M

WHITE

PMFMWHITE1212M

GREIGE

PMFMGREIG1212M

PMFMBLACK1212M

BLACK

## Our Flat Pebbles are carefully sourced, sliced on both sides to create a flat surface and use an interlocking mesh-mounted system.

| FORMAT       | MESH-MOUNTED MOSAIC TILE |
|--------------|--------------------------|
| FINISH       | MATTE                    |
| ORIGIN       | INDIA                    |
| PC PER BOX   | 10 SHEETS                |
| PC PER CRATE | 450 SHEETS               |
| UOM          | PC/ SHEET                |