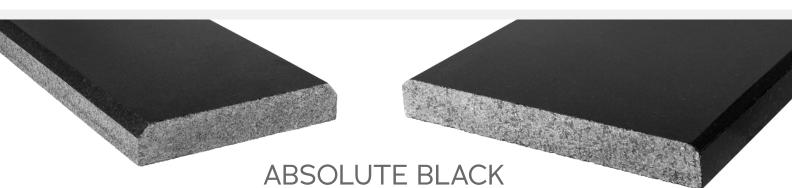

HALF WALLS PLATFORM, SHELVING, SHOWER DAM

4X36 DOUBLE BEVELED THRESHOLD GRNABSBLKTHRESH4P

> GRANITE 4" X 36" X 3/4" POLISHED PIECE

ITEM NAME PART NUMBER **FORMAT** 

MATERIAL

6X36 DOUBLE BEVELED THRESHOLD

GRNABSBLKTHRESH6P TRIM

GRANITE **DIMENSIONS** 6" X 36" X 3/4" POLISHED PIECE

FINISH UOM APPLICATIONS

COMMERCIAL/RESIDENTIAL, DOORWAYS, HALF WALLS PLATFORM, SHELVING, SHOWER DAM