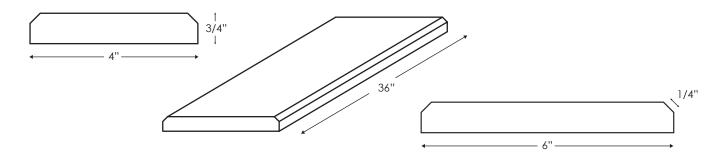

HALF WALLS PLATFORM, SHELVING, SHOWER DAM

4X36 DOUBLE BEVELED THRESHOLD GRNABSBLKTHRESH4P

> GRANITE 4" X 36" X 3/4" POLISHED PIECE

ITEM NAME PART NUMBER **FORMAT** 

MATERIAL

6X36 DOUBLE BEVELED THRESHOLD

GRNABSBLKTHRESH6P TRIM

GRANITE **DIMENSIONS** 6" X 36" X 3/4" POLISHED PIECE

FINISH UOM APPLICATIONS

COMMERCIAL/RESIDENTIAL, DOORWAYS, HALF WALLS PLATFORM, SHELVING, SHOWER DAM